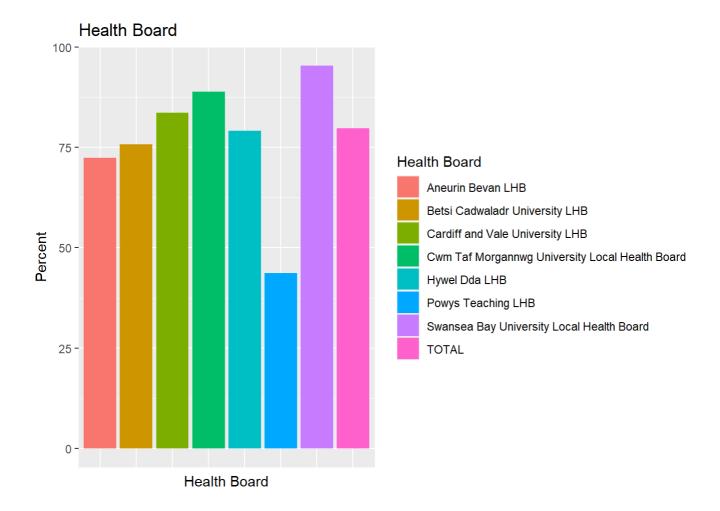

## Health Board SAIL General Practices (Percent by No. of Practices)

| Aneurin Bevan LHB                                  | 72.36 |
|----------------------------------------------------|-------|
| Betsi Cadwaladr University LHB                     | 75.75 |
| Cardiff and Vale University LHB                    | 83.60 |
| Cwm Taf Morgannwg University Local Health<br>Board | 88.88 |
| Hywel Dda LHB                                      | 79.16 |
| Powys Teaching LHB                                 | 43.75 |
| Swansea Bay University Local Health Board          | 95.38 |
| TOTAL                                              | 79.80 |