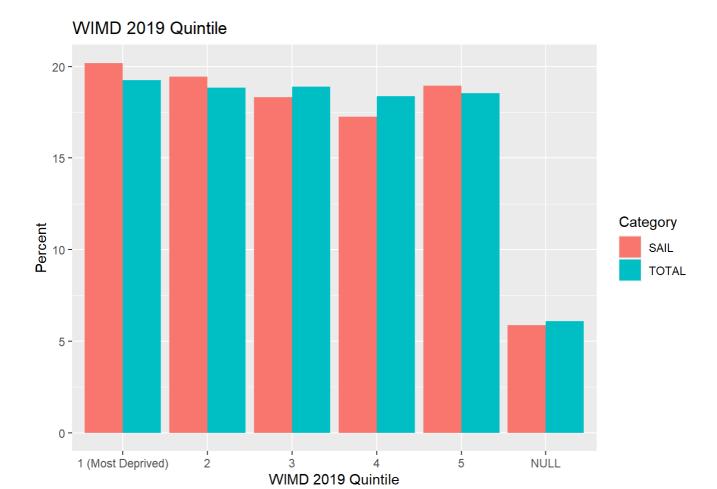

| Category          | Breakdown of SAIL Patients (Percent) | Breakdown of Total Patients (Percent) |
|-------------------|--------------------------------------|---------------------------------------|
| Complete          |                                      |                                       |
| •                 | 100.0                                | 100.0                                 |
| Age Group         |                                      |                                       |
| 0 to 17           | 18.8                                 | 18.8                                  |
| 18 to 64          | 60.1                                 | 59.9                                  |
| 65 plus           | 21.0                                 | 21.3                                  |
| Sex               |                                      |                                       |
| Female            | 50.1                                 | 50.1                                  |
| Male              | 49.9                                 | 49.9                                  |
| WIMD 2019 Quintil | le                                   |                                       |
| 1 (Most Deprive   | ed) 20.2                             | 19.3                                  |
| 2                 | 19.4                                 | 18.8                                  |
| 3                 | 18.3                                 | 18.9                                  |
| 4                 | 17.2                                 | 18.4                                  |
| 5                 | 19.0                                 | 18.5                                  |
| NULL              | 5.9                                  | 6.1                                   |