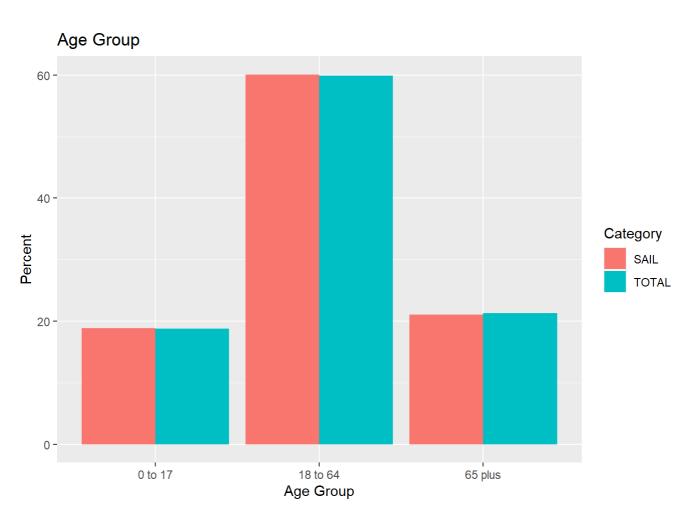

| Category          | Breakdown of SAIL Patients (Percent) | Breakdown of Total Patients (Percent) |
|-------------------|--------------------------------------|---------------------------------------|
| Complete          |                                      |                                       |
| •                 | 100.0                                | 100.0                                 |
| Age Group         |                                      |                                       |
| 0 to 17           | 18.8                                 | 18.8                                  |
| 18 to 64          | 60.1                                 | 59.9                                  |
| 65 plus           | 21.0                                 | 21.3                                  |
| Sex               |                                      |                                       |
| Female            | 50.1                                 | 50.1                                  |
| Male              | 49.9                                 | 49.9                                  |
| WIMD 2019 Quintil | le                                   |                                       |
| 1 (Most Deprive   | ed) 20.2                             | 19.3                                  |
| 2                 | 19.4                                 | 18.8                                  |
| 3                 | 18.3                                 | 18.9                                  |
| 4                 | 17.2                                 | 18.4                                  |
| 5                 | 19.0                                 | 18.5                                  |
| NULL              | 5.9                                  | 6.1                                   |