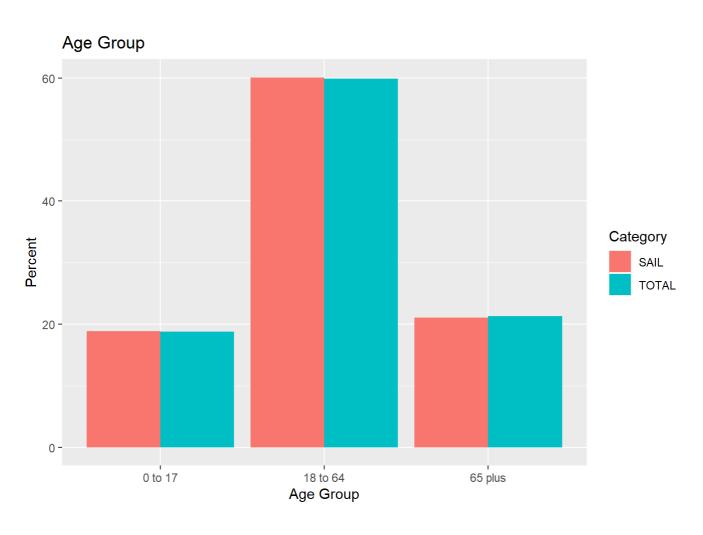

| Category          | Breakdown of SAIL Patients (Percent) | Breakdown of Total Patients (Percent) |
|-------------------|--------------------------------------|---------------------------------------|
| Complete          |                                      |                                       |
| •                 | 100.0                                | 100.0                                 |
| Age Group         |                                      |                                       |
| 0 to 17           | 18.8                                 | 18.8                                  |
| 18 to 64          | 60.1                                 | 59.9                                  |
| 65 plus           | 21.0                                 | 21.3                                  |
| Sex               |                                      |                                       |
| Female            | 50.1                                 | 50.1                                  |
| Male              | 49.9                                 | 49.9                                  |
| WIMD 2019 Quintil | le                                   |                                       |
| 1 (Most Deprive   | ed) 20.2                             | 19.3                                  |
| 2                 | 19.4                                 | 18.8                                  |
| 3                 | 18.3                                 | 18.9                                  |
| 4                 | 17.2                                 | 18.4                                  |
| 5                 | 19.0                                 | 18.5                                  |
| NULL              | 5.9                                  | 6.1                                   |