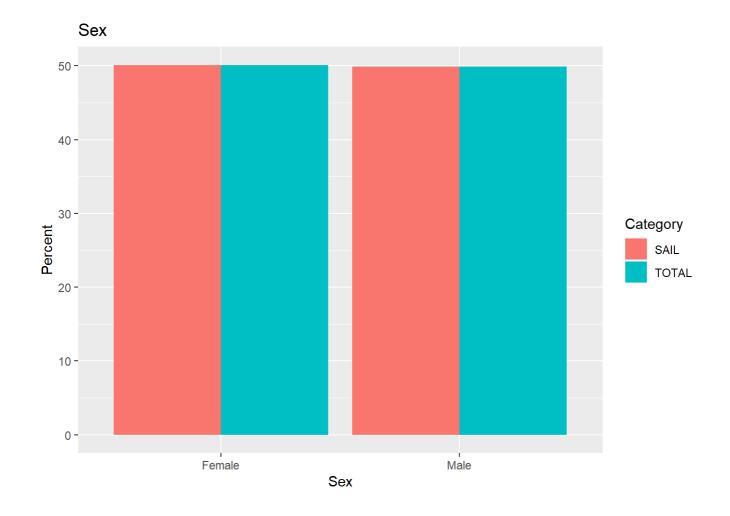

| Category          | Breakdown of SAIL Patients (Percent) | Breakdown of Total Patients (Percent) |
|-------------------|--------------------------------------|---------------------------------------|
| Complete          |                                      |                                       |
| •                 | 100.0                                | 100.0                                 |
| Age Group         |                                      |                                       |
| 0 to 17           | 18.8                                 | 18.8                                  |
| 18 to 64          | 60.1                                 | 59.9                                  |
| 65 plus           | 21.0                                 | 21.3                                  |
| Sex               |                                      |                                       |
| Female            | 50.1                                 | 50.1                                  |
| Male              | 49.9                                 | 49.9                                  |
| WIMD 2019 Quintil | le                                   |                                       |
| 1 (Most Deprive   | ed) 20.2                             | 19.3                                  |
| 2                 | 19.4                                 | 18.8                                  |
| 3                 | 18.3                                 | 18.9                                  |
| 4                 | 17.2                                 | 18.4                                  |
| 5                 | 19.0                                 | 18.5                                  |
| NULL              | 5.9                                  | 6.1                                   |