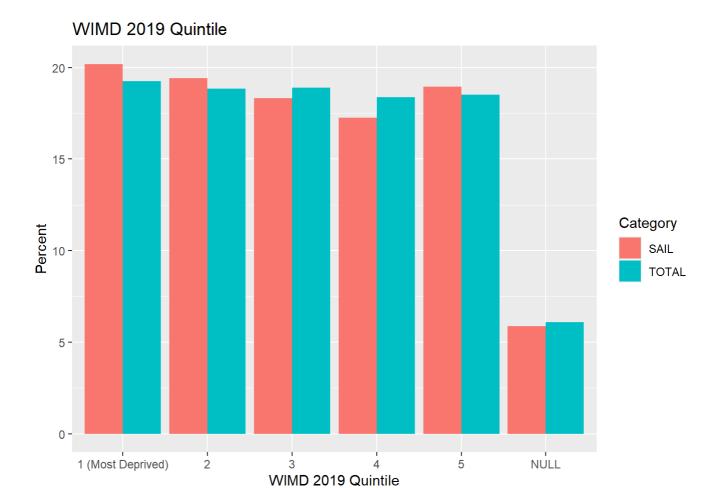

| Category          | Breakdown of SAIL Patients (Percent) | Breakdown of Total Patients (Percent) |
|-------------------|--------------------------------------|---------------------------------------|
| Complete          |                                      |                                       |
| •                 | 100.0                                | 100.0                                 |
| Age Group         |                                      |                                       |
| 0 to 17           | 18.8                                 | 18.8                                  |
| 18 to 64          | 60.1                                 | 59.9                                  |
| 65 plus           | 21.0                                 | 21.3                                  |
| Sex               |                                      |                                       |
| Female            | 50.1                                 | 50.1                                  |
| Male              | 49.9                                 | 49.9                                  |
| WIMD 2019 Quintil | le                                   |                                       |
| 1 (Most Deprive   | ed) 20.2                             | 19.3                                  |
| 2                 | 19.4                                 | 18.8                                  |
| 3                 | 18.3                                 | 18.9                                  |
| 4                 | 17.2                                 | 18.4                                  |
| 5                 | 19.0                                 | 18.5                                  |
| NULL              | 5.9                                  | 6.1                                   |