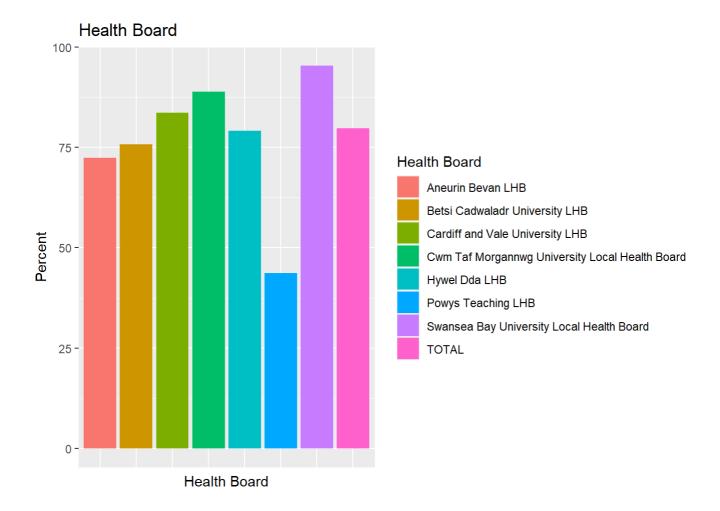

# Health Board SAIL General Practices (Percent by No. of Practices)

| Aneurin Bevan LHB                                  | 72.36 |
|----------------------------------------------------|-------|
| Betsi Cadwaladr University LHB                     | 75.75 |
| Cardiff and Vale University LHB                    | 83.60 |
| Cwm Taf Morgannwg University Local Health<br>Board | 88.88 |
| Hywel Dda LHB                                      | 79.16 |
| Powys Teaching LHB                                 | 43.75 |
| Swansea Bay University Local Health Board          | 95.38 |
| TOTAL                                              | 79.80 |