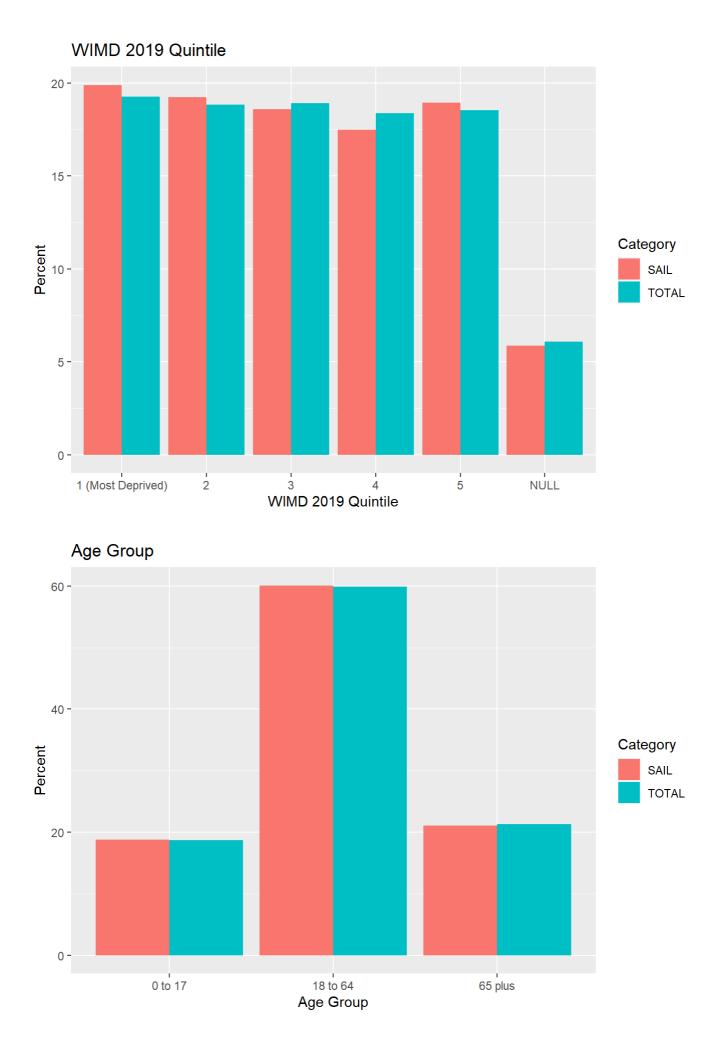

## Summary Plots

| Category           | Total Population in SAIL (Percent) |  |
|--------------------|------------------------------------|--|
| Complete           |                                    |  |
| •                  | 86.1                               |  |
| Age Group          |                                    |  |
| 0 to 17            | 86.4                               |  |
| 18 to 64           | 86.3                               |  |
| 65 plus            | 85.1                               |  |
| Sex                |                                    |  |
| Female             | 86.2                               |  |
| Male               | 86.0                               |  |
| WIMD 2019 Quintile |                                    |  |
| 1 (Most Deprived)  | 89.0                               |  |
| 2                  | 88.2                               |  |
| 3                  | 84.9                               |  |
| 4                  | 82.0                               |  |
| 5                  | 88.2                               |  |
| NULL               | 83.0                               |  |

| Category           | Breakdown of SAIL Patients (Percent) | Breakdown of Total Patients (Percent) |
|--------------------|--------------------------------------|---------------------------------------|
| Complete           |                                      |                                       |
| •                  | 100.0                                | 100.0                                 |
| Age Group          |                                      |                                       |
| 0 to 17            | 18.8                                 | 18.7                                  |
| 18 to 64           | 60.1                                 | 59.9                                  |
| 65 plus            | 21.1                                 | 21.3                                  |
| Sex                |                                      |                                       |
| Female             | 50.1                                 | 50.1                                  |
| Male               | 49.9                                 | 49.9                                  |
| WIMD 2019 Quintile |                                      |                                       |
| 1 (Most Deprived)  | 19.9                                 | 19.3                                  |
| 2                  | 19.2                                 | 18.8                                  |
| 3                  | 18.6                                 | 18.9                                  |
| 4                  | 17.5                                 | 18.4                                  |
| 5                  | 18.9                                 | 18.5                                  |

5.9

6.1

NULL

| Health Deard                                       | SAIL General Practices (Percent by No. of |
|----------------------------------------------------|-------------------------------------------|
| Health Board                                       | Practices)                                |
| Aneurin Bevan LHB                                  | 77.63                                     |
| Betsi Cadwaladr University LHB                     | 79.59                                     |
| Cardiff and Vale University LHB                    | 85.24                                     |
| Cwm Taf Morgannwg University Local Health<br>Board | 94.44                                     |
| Hywel Dda LHB                                      | 79.16                                     |
| Powys Teaching LHB                                 | 43.75                                     |
| Swansea Bay University Local Health Board          | 95.38                                     |
| TOTAL                                              | 82.50                                     |