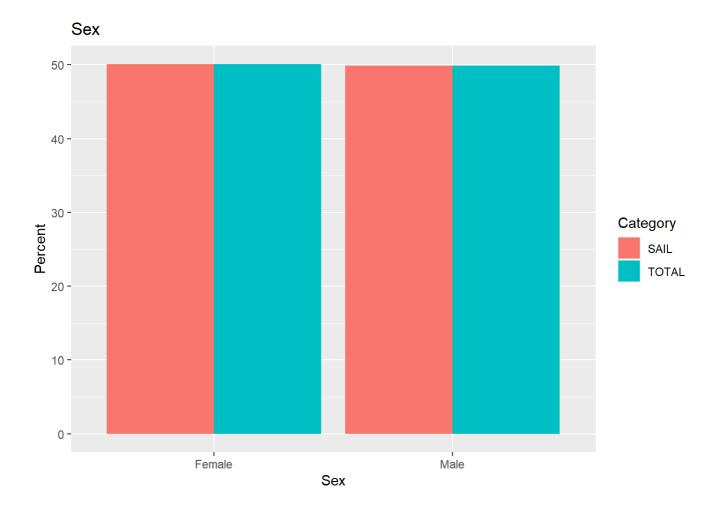

## Summary Plots

| Category           | Total Population in SAIL (Percent) |  |
|--------------------|------------------------------------|--|
| Complete           |                                    |  |
| •                  | 86.1                               |  |
| Age Group          |                                    |  |
| 0 to 17            | 86.4                               |  |
| 18 to 64           | 86.3                               |  |
| 65 plus            | 85.1                               |  |
| Sex                |                                    |  |
| Female             | 86.2                               |  |
| Male               | 86.0                               |  |
| WIMD 2019 Quintile |                                    |  |
| 1 (Most Deprived)  | 89.0                               |  |
| 2                  | 88.2                               |  |
| 3                  | 84.9                               |  |
| 4                  | 82.0                               |  |
| 5                  | 88.2                               |  |
| NULL               | 83.0                               |  |

| Category           | Breakdown of SAIL Patients (Percent) | Breakdown of Total Patients (Percent) |
|--------------------|--------------------------------------|---------------------------------------|
| Complete           |                                      |                                       |
| •                  | 100.0                                | 100.0                                 |
| Age Group          |                                      |                                       |
| 0 to 17            | 18.8                                 | 18.7                                  |
| 18 to 64           | 60.1                                 | 59.9                                  |
| 65 plus            | 21.1                                 | 21.3                                  |
| Sex                |                                      |                                       |
| Female             | 50.1                                 | 50.1                                  |
| Male               | 49.9                                 | 49.9                                  |
| WIMD 2019 Quintile |                                      |                                       |
| 1 (Most Deprived)  | 19.9                                 | 19.3                                  |
| 2                  | 19.2                                 | 18.8                                  |
| 3                  | 18.6                                 | 18.9                                  |
| 4                  | 17.5                                 | 18.4                                  |
| 5                  | 18.9                                 | 18.5                                  |