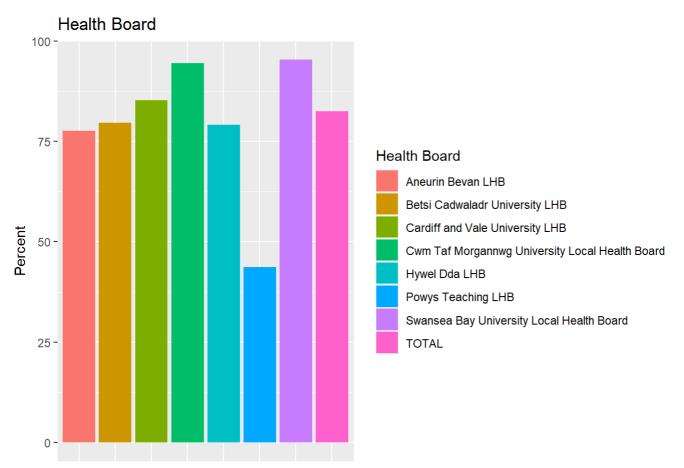

5.9

6.1

NULL

| Health Deard                                       | SAIL General Practices (Percent by No. of |
|----------------------------------------------------|-------------------------------------------|
| Health Board                                       | Practices)                                |
| Aneurin Bevan LHB                                  | 77.63                                     |
| Betsi Cadwaladr University LHB                     | 79.59                                     |
| Cardiff and Vale University LHB                    | 85.24                                     |
| Cwm Taf Morgannwg University Local Health<br>Board | 94.44                                     |
| Hywel Dda LHB                                      | 79.16                                     |
| Powys Teaching LHB                                 | 43.75                                     |
| Swansea Bay University Local Health Board          | 95.38                                     |
| TOTAL                                              | 82.50                                     |

Health Board