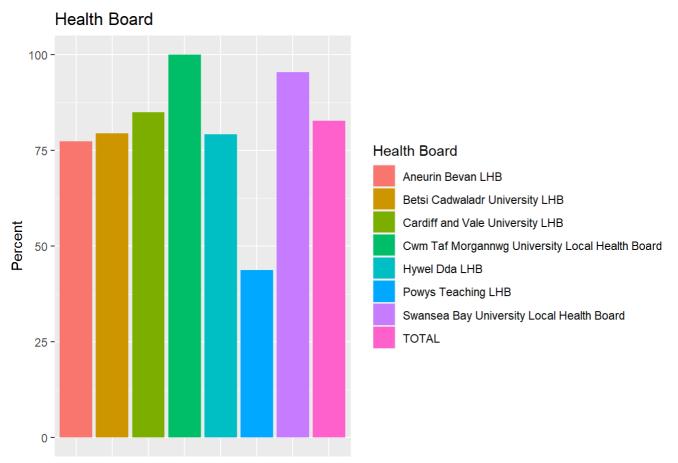

5.9

6.1

NULL

|                                                    | SAIL General Practices (Percent by No. of |
|----------------------------------------------------|-------------------------------------------|
| Health Board                                       | Practices)                                |
| Aneurin Bevan LHB                                  | 77.33                                     |
| Betsi Cadwaladr University LHB                     | 79.38                                     |
| Cardiff and Vale University LHB                    | 85.00                                     |
| Cwm Taf Morgannwg University Local Health<br>Board | 100.00                                    |
| Hywel Dda LHB                                      | 79.16                                     |
| Powys Teaching LHB                                 | 43.75                                     |
| Swansea Bay University Local Health Board          | 95.38                                     |
| TOTAL                                              | 82.78                                     |

Health Board