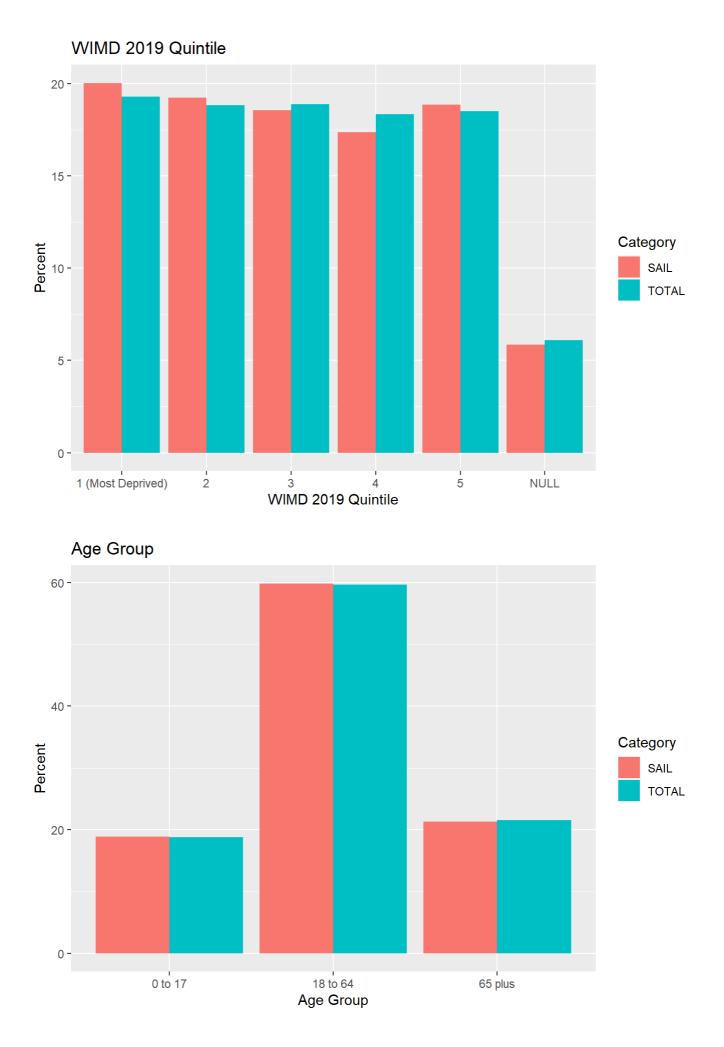

| Category           | Breakdown of SAIL Patients (Percent) | Breakdown of Total Patients (Percent) |
|--------------------|--------------------------------------|---------------------------------------|
| Complete           |                                      |                                       |
| •                  | 100.0                                | 100.0                                 |
| Age Group          |                                      |                                       |
| 0 to 17            | 18.9                                 | 18.8                                  |
| 18 to 64           | 59.8                                 | 59.7                                  |
| 65 plus            | 21.3                                 | 21.5                                  |
| Sex                |                                      |                                       |
| Female             | 50.2                                 | 50.2                                  |
| Male               | 49.8                                 | 49.8                                  |
| WIMD 2019 Quintile |                                      |                                       |
| 1 (Most Deprived)  | 20.0                                 | 19.3                                  |
| 2                  | 19.2                                 | 18.8                                  |
| 3                  | 18.6                                 | 18.9                                  |
| 4                  | 17.4                                 | 18.4                                  |
| 5                  | 18.9                                 | 18.5                                  |

5.9

6.1

NULL

|                                                    | SAIL General Practices (Percent by No. of |
|----------------------------------------------------|-------------------------------------------|
| Health Board                                       | Practices)                                |
| Aneurin Bevan LHB                                  | 77.33                                     |
| Betsi Cadwaladr University LHB                     | 79.38                                     |
| Cardiff and Vale University LHB                    | 85.00                                     |
| Cwm Taf Morgannwg University Local Health<br>Board | 100.00                                    |
| Hywel Dda LHB                                      | 79.16                                     |
| Powys Teaching LHB                                 | 43.75                                     |
| Swansea Bay University Local Health Board          | 95.38                                     |
| TOTAL                                              | 82.78                                     |