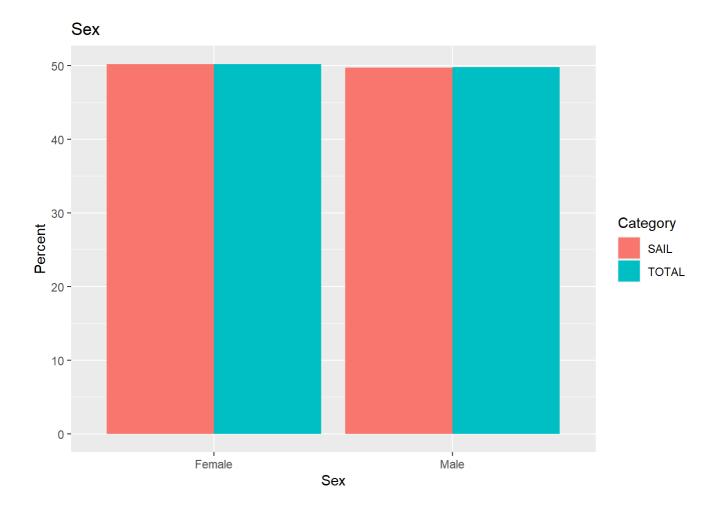

| Category           | Breakdown of SAIL Patients (Percent) | Breakdown of Total Patients (Percent) |
|--------------------|--------------------------------------|---------------------------------------|
| Complete           |                                      |                                       |
| •                  | 100.0                                | 100.0                                 |
| Age Group          |                                      |                                       |
| 0 to 17            | 18.9                                 | 18.8                                  |
| 18 to 64           | 59.8                                 | 59.7                                  |
| 65 plus            | 21.3                                 | 21.5                                  |
| Sex                |                                      |                                       |
| Female             | 50.2                                 | 50.2                                  |
| Male               | 49.8                                 | 49.8                                  |
| WIMD 2019 Quintile |                                      |                                       |
| 1 (Most Deprived)  | 20.0                                 | 19.3                                  |
| 2                  | 19.2                                 | 18.8                                  |
| 3                  | 18.6                                 | 18.9                                  |
| 4                  | 17.4                                 | 18.4                                  |
| 5                  | 18.9                                 | 18.5                                  |