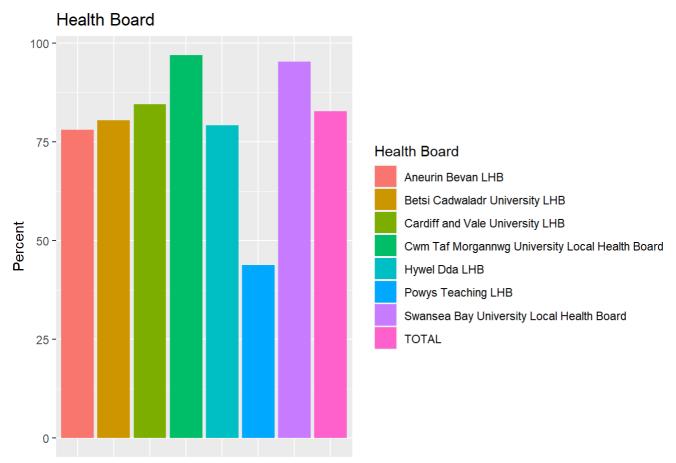

| Health Board                                    | SAIL General Practices (Percent by No. of Practices) |
|-------------------------------------------------|------------------------------------------------------|
| Aneurin Bevan LHB                               | 78.08                                                |
| Betsi Cadwaladr University LHB                  | 80.41                                                |
| Cardiff and Vale University LHB                 | 84.48                                                |
| Cwm Taf Morgannwg University Local Health Board | 96.96                                                |
| Hywel Dda LHB                                   | 79.16                                                |
| Powys Teaching LHB                              | 43.75                                                |
| Swansea Bay University Local Health Board       | 95.31                                                |
| TOTAL                                           | 82.77                                                |

Health Board