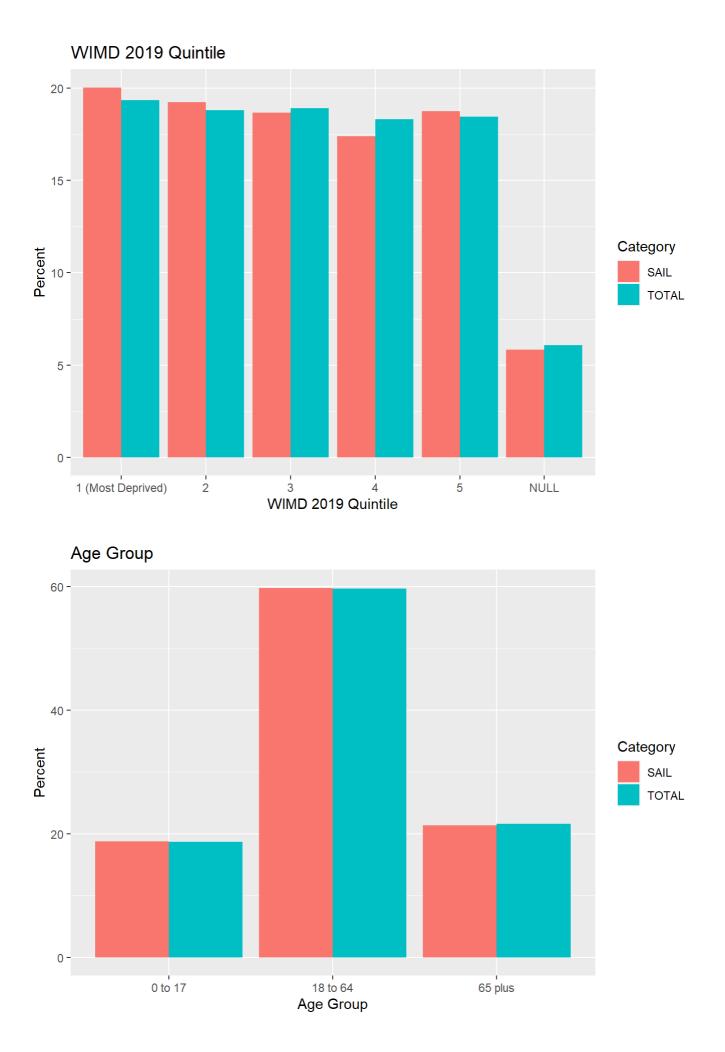

| Category           | Breakdown of SAIL Patients (Percent) | Breakdown of Total Patients (Percent) |
|--------------------|--------------------------------------|---------------------------------------|
| Complete           |                                      |                                       |
| •                  | 100.0                                | 100.0                                 |
| Age Group          |                                      |                                       |
| 0 to 17            | 18.8                                 | 18.7                                  |
| 18 to 64           | 59.8                                 | 59.7                                  |
| 65 plus            | 21.4                                 | 21.6                                  |
| Sex                |                                      |                                       |
| Female             | 50.2                                 | 50.2                                  |
| Male               | 49.8                                 | 49.8                                  |
| WIMD 2019 Quintile |                                      |                                       |
| 1 (Most Deprived)  | 20.0                                 | 19.4                                  |
| 2                  | 19.2                                 | 18.8                                  |
| 3                  | 18.7                                 | 18.9                                  |
| 4                  | 17.4                                 | 18.3                                  |
| 5                  | 18.8                                 | 18.5                                  |
| NULL               | 5.8                                  | 6.1                                   |