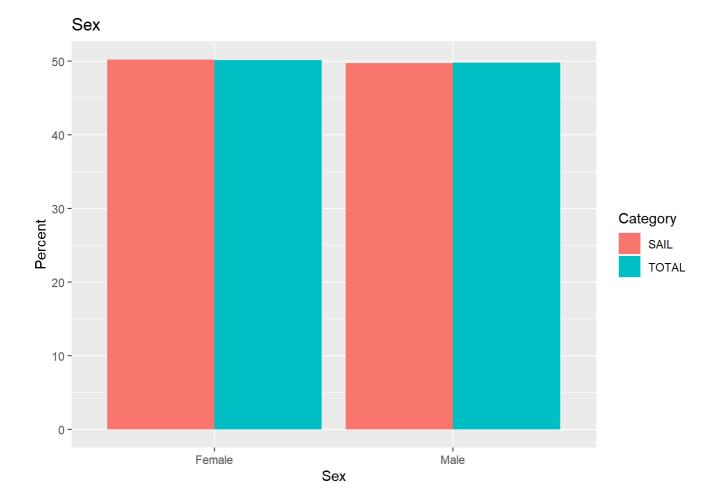

| Category           | Breakdown of SAIL Patients (Percent) | Breakdown of Total Patients (Percent) |
|--------------------|--------------------------------------|---------------------------------------|
| Complete           |                                      |                                       |
| •                  | 100.0                                | 100.0                                 |
| Age Group          |                                      |                                       |
| 0 to 17            | 18.8                                 | 18.7                                  |
| 18 to 64           | 59.8                                 | 59.7                                  |
| 65 plus            | 21.4                                 | 21.6                                  |
| Sex                |                                      |                                       |
| Female             | 50.2                                 | 50.2                                  |
| Male               | 49.8                                 | 49.8                                  |
| WIMD 2019 Quintile |                                      |                                       |
| 1 (Most Deprived)  | 20.0                                 | 19.4                                  |
| 2                  | 19.2                                 | 18.8                                  |
| 3                  | 18.7                                 | 18.9                                  |
| 4                  | 17.4                                 | 18.3                                  |
| 5                  | 18.8                                 | 18.5                                  |
| NULL               | 5.8                                  | 6.1                                   |